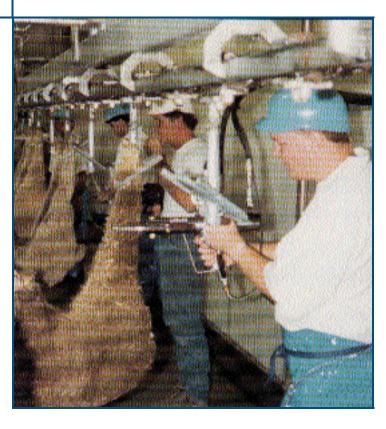

## SHEEP HOCK CUTTER Model 425-16

The Jarvis Model 425-16 - hydraulic powered hock cutter for sheep.

- The 425-16 is best suited for sheep hock cutting before fleece removal. It is also suitable for beef tail removal and hog hock cutting.
- Compact for easy maneuverability; robust for long, trouble-free operation.
- Super fast cutting cycle combined with high cutting force means high performance for the most demanding applications.
- Available with pistol grip or in straight handles for optimum operator comfort.
- Anti-tie down controls for operator safety.
- Constructed from corrosion resistant materials for optimum hygiene.
- Meets national and international requirements for hygiene and safety.