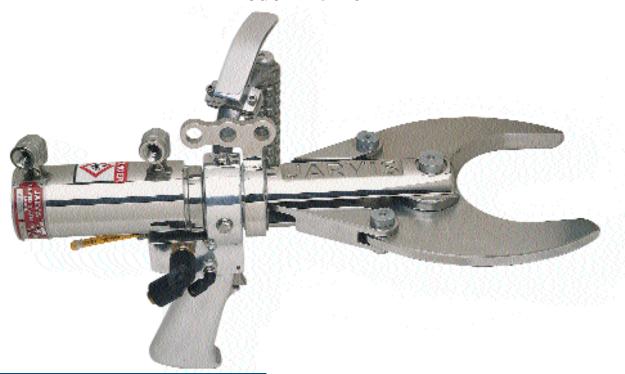

## SHEEP HOCK CUTTER Model 425-16

The Jarvis Model 425-16 - hydraulic powered hock cutter for sheep.

- The 425-16 is best suited for sheep hock cutting before fleece removal. It is also suitable for beef tail removal and hog hock cutting.
- Compact for easy maneuverability; robust for long, trouble-free operation.
- Super fast cutting cycle combined with high cutting force means high performance for the most demanding applications.
- Available with pistol grip or in straight handles for optimum operator comfort.
- Anti-tie down controls for operator safety.
- Constructed from corrosion resistant materials for optimum hygiene.
- Meets national and international requirements for hygiene and safety.

## SHEEP HOCK CUTTER Model 425-16

| Specifications                                                               |                  |                      |
|------------------------------------------------------------------------------|------------------|----------------------|
| Drive                                                                        |                  | Hydraulic            |
| Model 425-16                                                                 |                  |                      |
| Capacity                                                                     |                  | 720 / hour           |
| Cutting Cycle Time                                                           |                  | 1.0 sec              |
| Cutting Force Control Handle                                                 | 1300 lbf         | 5.78 kN              |
| Air / Dual Anti-tie Down                                                     | 50 psi           | 3.4 bar              |
| Blade Opening                                                                | 3.7 in           | 94 mm                |
| Overall Length                                                               |                  |                      |
| With Pistol Grip Handle                                                      | 18 in            | 460 mm               |
| With In-Line Handle                                                          | 25 in            | 635 mm               |
| Weight                                                                       | 20 lbs           | 9 kg                 |
| Hydraulic Power Unit                                                         |                  | Ü                    |
| Motor Power                                                                  | 5.0 hp           | 3700 W               |
| Operating Voltage                                                            | •                | 30 V, 3 phase, 60 Hz |
| other voltages available                                                     |                  |                      |
| Hose Length                                                                  | 16 ft            | 5 m                  |
| Oil Capacity                                                                 | 20 gal           | 76 L                 |
| Overall Dimensions (with heat exchanger) (I x w x h)                         | •                | 702                  |
| o voram 2 monorom (mm noar oxonangor) (r x m x n)                            | 34 x 24 x 28 in  | 864 x 610 x 711 mm   |
| Overall Dimensions (without heat exchanger) (I x w x h)                      |                  |                      |
|                                                                              | 28 x 24 x 28 in  | 711 x 610 x 711 mm   |
| Weight (without oil)                                                         | 235 lbs          | 107 kg               |
| Equipment Selection and Accessories                                          |                  | Order Number         |
| Model 425 -16 with s                                                         | traight handles  | 4025072              |
|                                                                              | stol grip handle | 4025075              |
| Hydraulic Power Unit (720 / hour) with control box and hoses, 460 / 230 V, 3 | phase, 60 Hz*    | 4027131              |
| Hydraulic Power Unit (1000 / hour)                                           |                  |                      |
| with control box and hoses, 460 / 230 V, 3                                   | phase, 60 Hz*    | 4027105              |
| Balancer                                                                     |                  | 4042002              |
| Blade                                                                        |                  | 1023366              |