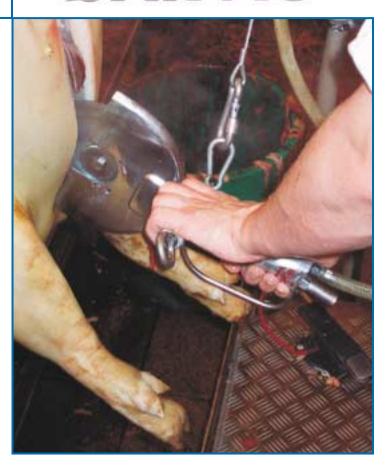

## CIRCULAR BRISKET SAW Model SPC 165B

## The Jarvis Model SPC 165B - pneumatically powered hog brisket saw.

- The SPC 165B cuts hog briskets quickly and accurately.
- Lightweight and flexible allows operators to open briskets up to 250 hogs / hour.
- More power high efficiency air motor for more horsepower and lower operating costs.
- Heavy duty gears hold up under the harshest processing conditions.
- Aluminum and stainless steel construction for optimum hygiene.
- Meets national and international requirements for hygiene and safety. USDA and CE approved.