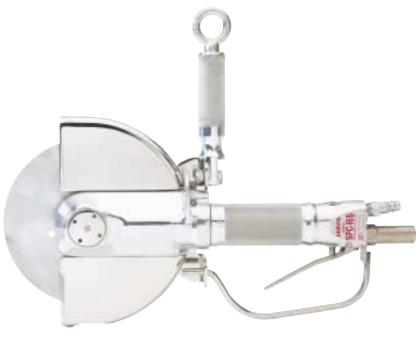

## CIRCULAR BRISKET SAW Model SPC 165B

## The Jarvis Model SPC 165B - pneumatically powered hog brisket saw.

- The SPC 165B cuts hog briskets quickly and accurately.
- Lightweight and flexible allows operators to open briskets up to 250 hogs / hour.
- More power high efficiency air motor for more horsepower and lower operating costs.
- Heavy duty gears hold up under the harshest processing conditions.
- Aluminum and stainless steel construction for optimum hygiene.
- Meets national and international requirements for hygiene and safety. USDA and CE approved.

## CIRCULAR BRISKET SAW Model SPC 165B

| Specifications          |                            |                          |
|-------------------------|----------------------------|--------------------------|
| Drive                   |                            | Pneumatic                |
| Model SPC 165B          |                            |                          |
| Motor Power             | 0.85 hp                    | 630 W                    |
| Operating Pressure      | 90 psi                     | 6.2 bar                  |
| Air Consumption         | 27.3 ft <sup>3</sup> / min | 0.77m <sup>3</sup> / min |
| Blade Speed             |                            | 1775 rpm                 |
| Control Handle          | Single Trigger             | Pneumatic                |
| Blade Diameter          | 6.5 in                     | 165 mm                   |
| Cutting Depth (maximum) |                            |                          |
|                         | 2.0 in                     | 50.8 mm                  |
| Overall Length          | 16.5 in                    | 419 mm                   |
| Weight                  | 5.85 lbs                   | 2.65 kg                  |