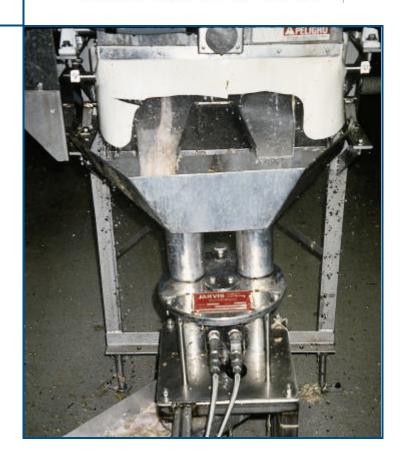

## CHITTERLINGS CUTTER Model HCC-1

The Jarvis Model HCC-1 electric-hydraulic powered chitterlings cutter

- The HCC-1 is specifically suited to cut the intestines of beef, hogs and sheep.
- Flexible cuts the intestine any desired length.
- Accurate mechanically controls the length of cut.
- Quick and easy blade change.
- Constructed from all stainless steel for easy cleaning and optimum hygiene.

## HYDRAULIC CHITTERLINGS CUTTER Model HCC-1

| Specifications                 |                                    |                    |
|--------------------------------|------------------------------------|--------------------|
| Drive                          | Electric-hydraulic                 |                    |
| Model HCC-1                    |                                    |                    |
| Blade Speed                    | adjustable from 30 to 200 rpm      |                    |
| Blade Length                   | 5.5 in                             | 140 mm             |
| Overall Dimensions (I x w x h) | 12 x 19 x 22 in                    | 305 x 483 x 559 mm |
| Weight                         | 65 lbs                             | 29.5 kg            |
| Hydraulic Power Unit           |                                    |                    |
| Motor Power                    | 1.5 hp                             | 1120 W             |
| Operating Voltage              | 230 / 460 V, 3 phase, 60 Hz        |                    |
|                                | other voltages and 50 Hz available |                    |
| Flow                           | 2.6 gal / min                      | 9.8 L / min        |
| Hose Length                    | 16 ft                              | 5 m                |
| Oil Capacity                   | 10 gal                             | 38 L               |
| Overall Dimensions (I x w x h) | 26 x 14 x 18 in                    | 660 x 356 x 457 mm |
| Weight (without oil)           | 110 lbs                            | 507 kg             |