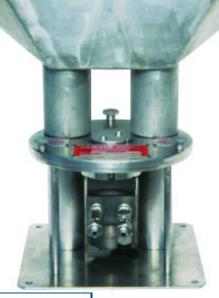

## CHITTERLINGS CUTTER Model HCC-1

The Jarvis Model HCC-1 electric-hydraulic powered chitterlings cutter

- The HCC-1 is specifically suited to cut the intestines of beef, hogs and sheep.
- Flexible cuts the intestine any desired length.
- Accurate mechanically controls the length of cut.
- Quick and easy blade change.
- Constructed from all stainless steel for easy cleaning and optimum hygiene.

## HYDRAULIC CHITTERLINGS CUTTER Model HCC-1

| Specifications                 |                                    |                    |
|--------------------------------|------------------------------------|--------------------|
| Drive                          | Electric-hydraulic                 |                    |
| Model HCC-1                    |                                    |                    |
| Blade Speed                    | adjustable from 30 to 200 rpm      |                    |
| Blade Length                   | 5.5 in                             | 140 mm             |
| Overall Dimensions (I x w x h) | 12 x 19 x 22 in                    | 305 x 483 x 559 mm |
| Weight                         | 65 lbs                             | 29.5 kg            |
| Hydraulic Power Unit           |                                    |                    |
| Motor Power                    | 1.5 hp                             | 1120 W             |
| Operating Voltage              | 230 / 460 V, 3 phase, 60 Hz        |                    |
|                                | other voltages and 50 Hz available |                    |
| Flow                           | 2.6 gal / min                      | 9.8 L / min        |
| Hose Length                    | 16 ft                              | 5 m                |
| Oil Capacity                   | 10 gal                             | 38 L               |
| Overall Dimensions (I x w x h) | 26 x 14 x 18 in                    | 660 x 356 x 457 mm |
| Weight (without oil)           | 110 lbs                            | 507 kg             |