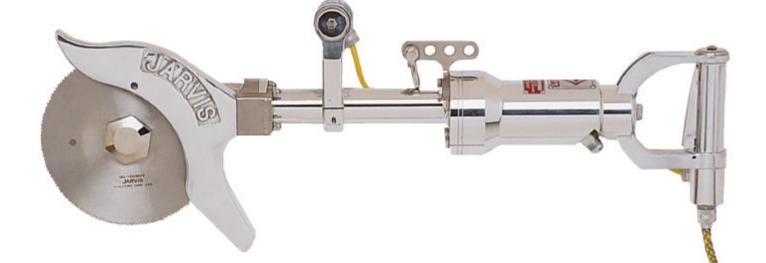

## HOG BRISKET SAW Model HBS-3

The Jarvis Model HBS-3 - hydraulic powered brisket saw for hogs and sows

- Cuts through all hog and sow briskets quickly and accurately.
- Fast a single operator can handle up to 1000 hogs / hour.
- Short overall length, lightweight, and adjustable handles for optimum handling and maneuverability.
- Rugged design, including a heavy-duty stainless steel cutting head for long, trouble-free operation.
- Anti-tie down controls and instant stop blade for operator safety.
- Meets national and international requirements for safety and hygiene.

## **HBS-3: THE ULTIMATE HOG BRISKET SAW**

## HOG BRISKET SAW Model HBS-3

| Specifications                                                                                                                                                                                                                                                                                                                                                                                                                                                                                                                                                                                                                                                                                                                                                                                                                                                                                                                                                                                                                                                                                                                                                                                                                                                                                                                                                                                                                                                                                                                                                                                                                                                                                                                                                                                                                                                                                                                                                                                                                                                                                                              |                             |                     |
|-----------------------------------------------------------------------------------------------------------------------------------------------------------------------------------------------------------------------------------------------------------------------------------------------------------------------------------------------------------------------------------------------------------------------------------------------------------------------------------------------------------------------------------------------------------------------------------------------------------------------------------------------------------------------------------------------------------------------------------------------------------------------------------------------------------------------------------------------------------------------------------------------------------------------------------------------------------------------------------------------------------------------------------------------------------------------------------------------------------------------------------------------------------------------------------------------------------------------------------------------------------------------------------------------------------------------------------------------------------------------------------------------------------------------------------------------------------------------------------------------------------------------------------------------------------------------------------------------------------------------------------------------------------------------------------------------------------------------------------------------------------------------------------------------------------------------------------------------------------------------------------------------------------------------------------------------------------------------------------------------------------------------------------------------------------------------------------------------------------------------------|-----------------------------|---------------------|
| Drive                                                                                                                                                                                                                                                                                                                                                                                                                                                                                                                                                                                                                                                                                                                                                                                                                                                                                                                                                                                                                                                                                                                                                                                                                                                                                                                                                                                                                                                                                                                                                                                                                                                                                                                                                                                                                                                                                                                                                                                                                                                                                                                       |                             | Electric-hydraulic  |
| Model HBS-3                                                                                                                                                                                                                                                                                                                                                                                                                                                                                                                                                                                                                                                                                                                                                                                                                                                                                                                                                                                                                                                                                                                                                                                                                                                                                                                                                                                                                                                                                                                                                                                                                                                                                                                                                                                                                                                                                                                                                                                                                                                                                                                 |                             |                     |
| Capacity                                                                                                                                                                                                                                                                                                                                                                                                                                                                                                                                                                                                                                                                                                                                                                                                                                                                                                                                                                                                                                                                                                                                                                                                                                                                                                                                                                                                                                                                                                                                                                                                                                                                                                                                                                                                                                                                                                                                                                                                                                                                                                                    |                             | 1000 / hour         |
| Blade Speed @ 5.5 gpm / 20.8 Lpm                                                                                                                                                                                                                                                                                                                                                                                                                                                                                                                                                                                                                                                                                                                                                                                                                                                                                                                                                                                                                                                                                                                                                                                                                                                                                                                                                                                                                                                                                                                                                                                                                                                                                                                                                                                                                                                                                                                                                                                                                                                                                            |                             | 1925 rpm            |
| Control Handles                                                                                                                                                                                                                                                                                                                                                                                                                                                                                                                                                                                                                                                                                                                                                                                                                                                                                                                                                                                                                                                                                                                                                                                                                                                                                                                                                                                                                                                                                                                                                                                                                                                                                                                                                                                                                                                                                                                                                                                                                                                                                                             |                             |                     |
| Electric Dual Anti-tie Down                                                                                                                                                                                                                                                                                                                                                                                                                                                                                                                                                                                                                                                                                                                                                                                                                                                                                                                                                                                                                                                                                                                                                                                                                                                                                                                                                                                                                                                                                                                                                                                                                                                                                                                                                                                                                                                                                                                                                                                                                                                                                                 |                             | 12 V                |
| Blade Diameters                                                                                                                                                                                                                                                                                                                                                                                                                                                                                                                                                                                                                                                                                                                                                                                                                                                                                                                                                                                                                                                                                                                                                                                                                                                                                                                                                                                                                                                                                                                                                                                                                                                                                                                                                                                                                                                                                                                                                                                                                                                                                                             |                             |                     |
| Hog                                                                                                                                                                                                                                                                                                                                                                                                                                                                                                                                                                                                                                                                                                                                                                                                                                                                                                                                                                                                                                                                                                                                                                                                                                                                                                                                                                                                                                                                                                                                                                                                                                                                                                                                                                                                                                                                                                                                                                                                                                                                                                                         | 8.0 in                      | 203 mm              |
| Sow                                                                                                                                                                                                                                                                                                                                                                                                                                                                                                                                                                                                                                                                                                                                                                                                                                                                                                                                                                                                                                                                                                                                                                                                                                                                                                                                                                                                                                                                                                                                                                                                                                                                                                                                                                                                                                                                                                                                                                                                                                                                                                                         | 9.0 in                      | 229 mm              |
| Cutting Depths                                                                                                                                                                                                                                                                                                                                                                                                                                                                                                                                                                                                                                                                                                                                                                                                                                                                                                                                                                                                                                                                                                                                                                                                                                                                                                                                                                                                                                                                                                                                                                                                                                                                                                                                                                                                                                                                                                                                                                                                                                                                                                              |                             |                     |
| Hog                                                                                                                                                                                                                                                                                                                                                                                                                                                                                                                                                                                                                                                                                                                                                                                                                                                                                                                                                                                                                                                                                                                                                                                                                                                                                                                                                                                                                                                                                                                                                                                                                                                                                                                                                                                                                                                                                                                                                                                                                                                                                                                         | 3.0 in                      | 76 mm               |
| Sow $O_{V}$ and | 4.0 in<br>32 in             | 102 mm              |
| Overall Length (with $\emptyset$ 8.0 in / 203 mm blade)<br>Weight                                                                                                                                                                                                                                                                                                                                                                                                                                                                                                                                                                                                                                                                                                                                                                                                                                                                                                                                                                                                                                                                                                                                                                                                                                                                                                                                                                                                                                                                                                                                                                                                                                                                                                                                                                                                                                                                                                                                                                                                                                                           | 32 m<br>30 lbs              | 800 mm<br>13.4 kg   |
| C C                                                                                                                                                                                                                                                                                                                                                                                                                                                                                                                                                                                                                                                                                                                                                                                                                                                                                                                                                                                                                                                                                                                                                                                                                                                                                                                                                                                                                                                                                                                                                                                                                                                                                                                                                                                                                                                                                                                                                                                                                                                                                                                         | 20102                       | 13.4 Ky             |
| Hydraulic Power Unit                                                                                                                                                                                                                                                                                                                                                                                                                                                                                                                                                                                                                                                                                                                                                                                                                                                                                                                                                                                                                                                                                                                                                                                                                                                                                                                                                                                                                                                                                                                                                                                                                                                                                                                                                                                                                                                                                                                                                                                                                                                                                                        |                             |                     |
| Motor Power                                                                                                                                                                                                                                                                                                                                                                                                                                                                                                                                                                                                                                                                                                                                                                                                                                                                                                                                                                                                                                                                                                                                                                                                                                                                                                                                                                                                                                                                                                                                                                                                                                                                                                                                                                                                                                                                                                                                                                                                                                                                                                                 | 4.0 hp                      | 2983 W              |
| Operating Voltage                                                                                                                                                                                                                                                                                                                                                                                                                                                                                                                                                                                                                                                                                                                                                                                                                                                                                                                                                                                                                                                                                                                                                                                                                                                                                                                                                                                                                                                                                                                                                                                                                                                                                                                                                                                                                                                                                                                                                                                                                                                                                                           | 230 / 460 V, 3 phase, 60 Hz |                     |
|                                                                                                                                                                                                                                                                                                                                                                                                                                                                                                                                                                                                                                                                                                                                                                                                                                                                                                                                                                                                                                                                                                                                                                                                                                                                                                                                                                                                                                                                                                                                                                                                                                                                                                                                                                                                                                                                                                                                                                                                                                                                                                                             | other voltages              | and 50 Hz available |
| Hydraulic Pressure                                                                                                                                                                                                                                                                                                                                                                                                                                                                                                                                                                                                                                                                                                                                                                                                                                                                                                                                                                                                                                                                                                                                                                                                                                                                                                                                                                                                                                                                                                                                                                                                                                                                                                                                                                                                                                                                                                                                                                                                                                                                                                          |                             | 2000 psi            |
| Hose Length                                                                                                                                                                                                                                                                                                                                                                                                                                                                                                                                                                                                                                                                                                                                                                                                                                                                                                                                                                                                                                                                                                                                                                                                                                                                                                                                                                                                                                                                                                                                                                                                                                                                                                                                                                                                                                                                                                                                                                                                                                                                                                                 | 16 ft                       | 5 m                 |
| Oil Capacity                                                                                                                                                                                                                                                                                                                                                                                                                                                                                                                                                                                                                                                                                                                                                                                                                                                                                                                                                                                                                                                                                                                                                                                                                                                                                                                                                                                                                                                                                                                                                                                                                                                                                                                                                                                                                                                                                                                                                                                                                                                                                                                | 30 gal                      | 114 L               |
| Overall Dimensions (I x w x h)                                                                                                                                                                                                                                                                                                                                                                                                                                                                                                                                                                                                                                                                                                                                                                                                                                                                                                                                                                                                                                                                                                                                                                                                                                                                                                                                                                                                                                                                                                                                                                                                                                                                                                                                                                                                                                                                                                                                                                                                                                                                                              | 37.6 x 31.8 x 33.7 in       | 955 x 808 x 856 mm  |
| Weight (without oil)                                                                                                                                                                                                                                                                                                                                                                                                                                                                                                                                                                                                                                                                                                                                                                                                                                                                                                                                                                                                                                                                                                                                                                                                                                                                                                                                                                                                                                                                                                                                                                                                                                                                                                                                                                                                                                                                                                                                                                                                                                                                                                        | 410 lbs                     | 186 kg              |
|                                                                                                                                                                                                                                                                                                                                                                                                                                                                                                                                                                                                                                                                                                                                                                                                                                                                                                                                                                                                                                                                                                                                                                                                                                                                                                                                                                                                                                                                                                                                                                                                                                                                                                                                                                                                                                                                                                                                                                                                                                                                                                                             |                             |                     |