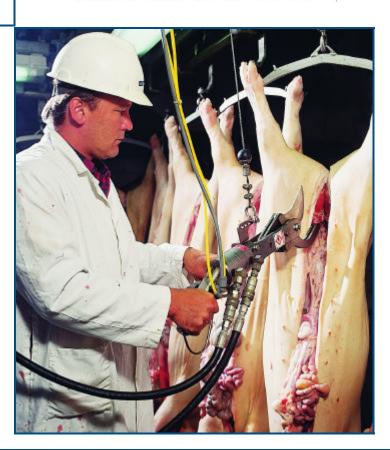

## HOG AITCH BONE CUTTER Model ABC-1

## The Jarvis Model ABC-1 - hydraulic powered aitch bone cutter for hogs.

- Cuts hog and sow aitch bones cleanly and effortlessly.
- This high production tool allows a single operator tao separate the aitch bone of 1200 hogs / hour.
- Powerful, lightweight, and maneuverable reduces the operator fatigue associated with knife or cleaver opening of the aitch bone.
- Eliminates contamination created by miscuts into the large intestine.
- Robust stainless steel construction for long, trouble-free operation.
- Anti-tie down controls for operator safety.
- Meets national and international requirements for hygiene and safety.