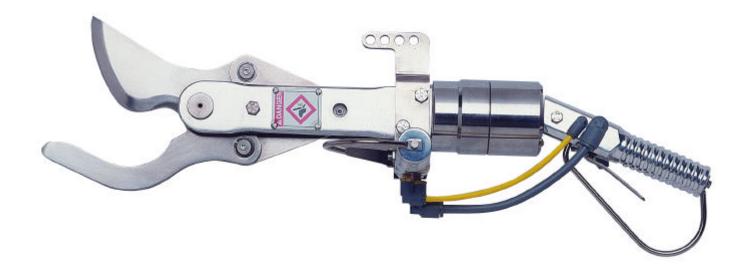

## HOG AITCH BONE CUTTER Model ABC-1

## The Jarvis Model ABC-1 - hydraulic powered aitch bone cutter for hogs.

- Cuts hog and sow aitch bones cleanly and effortlessly.
- This high production tool allows a single operator tao separate the aitch bone of 1200 hogs / hour.
- Powerful, lightweight, and maneuverable reduces the operator fatigue associated with knife or cleaver opening of the aitch bone.
- Eliminates contamination created by miscuts into the large intestine.
- Robust stainless steel construction for long, trouble-free operation.
- Anti-tie down controls for operator safety.
- Meets national and international requirements for hygiene and safety.

## HOG AITCH BONE CUTTER Model ABC-1

| Specifications                      |                             |                     |
|-------------------------------------|-----------------------------|---------------------|
| Drive                               |                             | Electric-hydraulic  |
| Model ABC-1                         |                             |                     |
| Cutting Force                       | 1400 lb-f                   | 6.2 kN              |
| Cutting Cycle Time                  |                             | 0.875 sec           |
| Control Handles                     |                             |                     |
| Pneumatic Dual Anti-tie Down        | 50 psi                      | 3.5 bar             |
| Blade Opening                       | 2.5 in                      | 63.5 mm             |
| Overall Length                      | 30.5 in                     | 775 mm              |
| Weight                              | 28 lbs                      | 12.5 kg             |
| Hydraulic Power Unit                |                             |                     |
| Motor Power                         | 5 hp                        | 3728 W              |
| Operating Voltage                   | 230 / 460 V, 3 phase, 60 Hz |                     |
| other voltages and 50 Hz ava        |                             | and 50 Hz available |
| Hose Length                         | 16 ft                       | 5 m                 |
| Oil Capacity                        | 20 gal                      | 76 L                |
| Overall Dimensions (I x w x h)      | 28 x 23 x 28 in             | 711 x 584 x 711 mm  |
| Weight (without oil)                | 225 lbs                     | 102 kg              |
| Equipment Selection and Accessories |                             | Order Number        |
| Model ABC-1                         |                             | 4025034             |
| Hydraulic Power Unit                |                             |                     |
| with hydraulic and control hoses    |                             |                     |
|                                     | 0 / 460 V, 3 phase, 60 Hz*  | 4027128             |
| Blades                              |                             | 4042004             |
| Blades<br>Top                       | Short Blade                 | 1023247             |
| 100                                 | Long Blade                  | 1023247             |
| Bottom                              | Standard Blade Assembly     | 3023037             |
|                                     | Long Blade Assembly         | 3023136             |