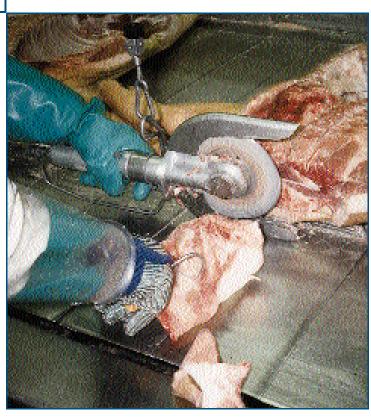

## CIRCULAR JOWL SLICER Model 700GJ

## The Jarvis Model 700GJ - pneumatically powered jowl slicer

- The 700GJ is ideally suited for cutting hog jowls.
- Capable of handling 1200 hogs per hour.
- Lightweight and flexible allows operators to work single handed, both hanging and on the table.
- Reduces operator fatigue.
- Rear end exhaust and constructed from corrosion resistant materials for optimum hygiene.
- Instant blade stop.
- Meets national and international requirements for hygiene.