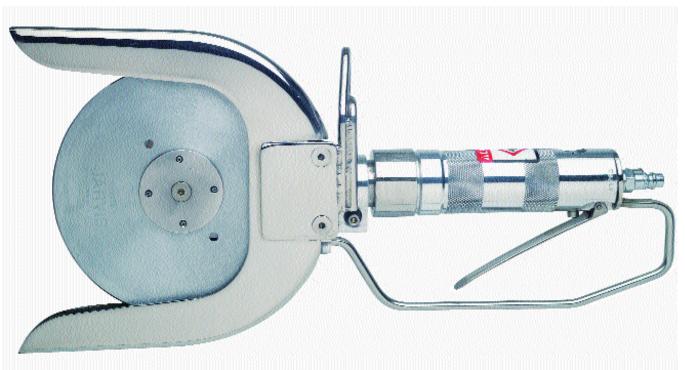

## CIRCULAR JOWL SLICER Model 700GJ

## The Jarvis Model 700GJ - pneumatically powered jowl slicer

- The 700GJ is ideally suited for cutting hog jowls.
- Capable of handling 1200 hogs per hour.
- Lightweight and flexible allows operators to work single handed, both hanging and on the table.
- Reduces operator fatigue.
- Rear end exhaust and constructed from corrosion resistant materials for optimum hygiene.
- Instant blade stop.
- Meets national and international requirements for hygiene.

## CIRCULAR JOWL SLICER Model 700 GJ

| Specifications          |                          |                           |
|-------------------------|--------------------------|---------------------------|
| Drive                   |                          | Pneumatic                 |
| Model 700 GJ            |                          |                           |
| Motor Power             | 0.70 hp                  | 522 W                     |
| Operating Pressure      | 100 psi                  | 6.8 bar                   |
| Air Consumption         | 25 ft <sup>3</sup> / min | 0.70 m <sup>3</sup> / min |
| Blade Speed             |                          | 2000 rpm                  |
| Control Handle          |                          |                           |
| Single Trigger          |                          | Pneumatic                 |
| Blade Diameter          | 6.5 in                   | 165 mm                    |
| Cutting Depth (maximum) | 2.0 in                   | 51 mm                     |
| Overall Length          | 17 in                    | 432 mm                    |
| Weight                  | 6.3 lbs                  | 2.8 kg                    |